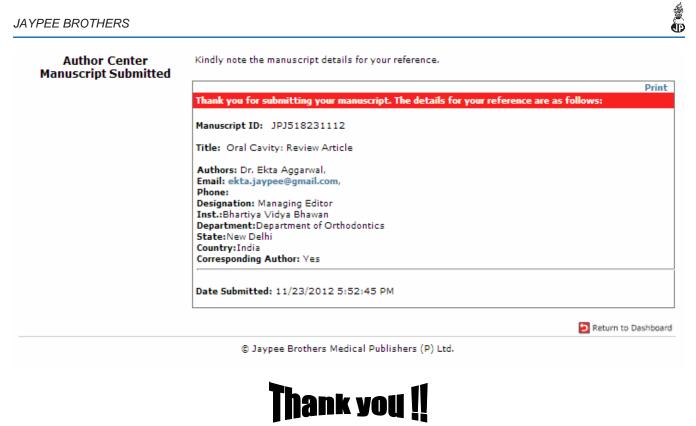

| Google            |                                                                                                                                                                            | Q                                               |
|-------------------|----------------------------------------------------------------------------------------------------------------------------------------------------------------------------|-------------------------------------------------|
| Gmail *           | ← 🖸 🗿 🖬 🖿 🎙 ↔ More ↔                                                                                                                                                       |                                                 |
| COMPOSE           | Manuscript Submitted                                                                                                                                                       | -<br>-                                          |
| Inbox (5)         | orlsubmissions@gmail.com                                                                                                                                                   | 5:52 PM (17 hours ago) 👉 🔸 📼                    |
| Starred           | to me 👻                                                                                                                                                                    |                                                 |
| Important         | Dear Ekta Aggarwal,                                                                                                                                                        |                                                 |
| Sent Mail         | Your manuscript entitled <b>Oral Cavity: Review Article</b> has been successfully submitte<br>for publication in the Otorhinolaryngology Clinics An International Journal. | ed online and is being assigned for peer review |
| Drafts (16)       | Your manuscript ID is : JPJ518231112                                                                                                                                       |                                                 |
| Circles           | Please mention the above manuscript ID in all future correspondence or when calling the                                                                                    | he office for queries.                          |
| Personal          | If there are any changes in your street address or e-mail address, please log in to your                                                                                   | r account at http://www.aijoc.com and edit your |
| Travel            | user information.                                                                                                                                                          |                                                 |
| More <del>•</del> | You can also track your manuscript by checking your account after logging in to http://                                                                                    | /www.aijoc.com                                  |
|                   | Thanking You                                                                                                                                                               |                                                 |
|                   | Editorial Office<br>Otorhinolaryngology Clinics An International Journal<br>Javpee Journals                                                                                |                                                 |

Once the author gets the username and password, he logins using the username and password

Now, the steps to submit the manuscript continue in next slides.....